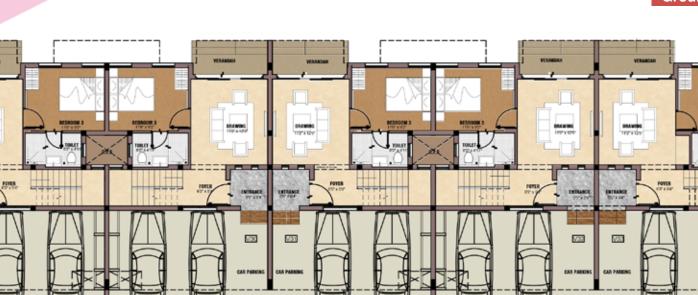

## 4 BEDROOM VILLAS

SBUA; 2,460 Sq.Ft Private Terrace; 472 Sq.Ft

**Ground Floor** 

### 2 COVERED CAR PARKS | 2 LEVELS OF LIVING | \* PRIVATE TERRACE

1/25

### Ground Floor

TOILET

### **3 BEDROOM VILLAS** SBUA; 2,219 Sq.Ft Private Terrace; 290.510 Sq.Ft