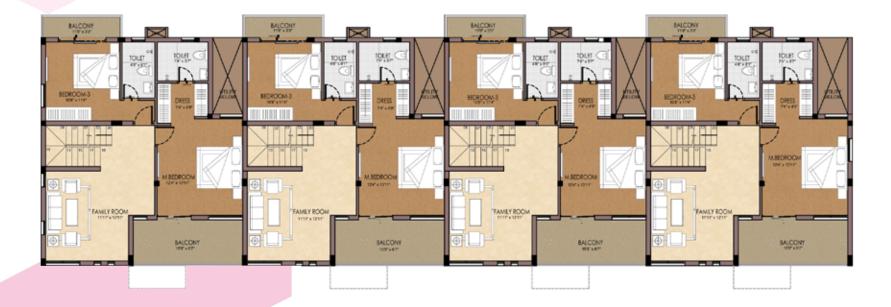

## **5 BEDROOM VILLAS**

SBUA; 2,479 Sq.Ft Private Terrace; 483.290 Sq.Ft

## TYPE X VILLA

**Ground Floor** 

1st Floor

## 4 BEDROOM VILLAS

SBUA; 2,433 Sq.Ft Private Terrace; 554.120 Sq.Ft

2nd Floor

**∧** N