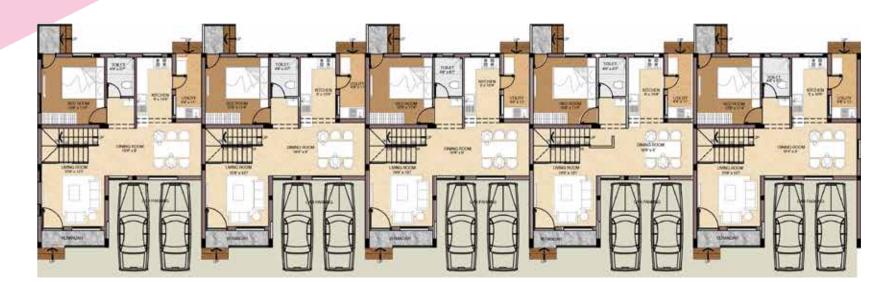

### Ground Floor

TOILET

### **3 BEDROOM VILLAS** SBUA; 2,219 Sq.Ft Private Terrace; 290.510 Sq.Ft