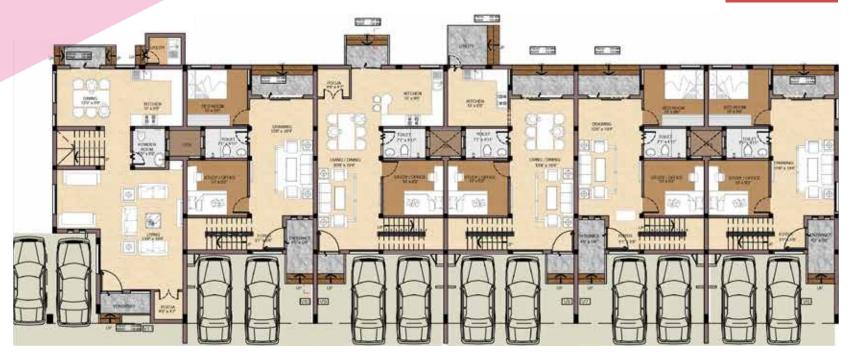

ine life. Where the various aspects of life are in synchronization, filled with harmony and peace in equal measure.

Welcome to BBCL Stanburry, a community of luxury boutique villas that offers the luxury of a villa and the convenience of an apartment. Set in the greens of Manapakkam, it's well-connected to the city centre.









# DESIGNED TO REDEFINE LIVING.

BBCL Stanburry houses 52 villas, each designed and developed to redefine villa living. Villas are available in 3 & 4 BHK configurations with each villa getting its own landscaped garden, apart from a host of other features like a plush master suite with walk-in wardrobes, central skylight, and open kitchen with bar/breakfast counter.







## 4 BEDROOM VILLAS

SBUA; 2,460 Sq.Ft Private Terrace; 472 Sq.Ft





**Ground Floor** 



## TYPE B VILLA



S 8F 9890

E E E E E E

THIFT



er ef ese

### 2 COVERED CAR PARKS | 2 LEVELS OF LIVING | \* PRIVATE TERRACE

1/25



### Ground Floor

TOILET



### 1st Floor



### **3 BEDROOM VILLAS** SBUA; 2,219 Sq.Ft Private Terrace; 290.510 Sq.Ft

### 2nd Floor

## TYPE D VILLA

STOR

2 KA

a free for

18595074Q



T

**4 BEDROOM VILLAS** 

## **Ground Floor**

1st Floor

1 TOILET 1111 1:75 1



## TYPE F VILLA



B

15 85 1000

¥X.



### **Ground Floor**

**∧** N



### 1st Floor



### 2nd Floor

## **5 BEDROOM VILLAS**

SBUA; 2,479 Sq.Ft Private Terrace; 483.290 Sq.Ft

## TYPE X VILLA





**Ground Floor** 



1st Floor



## 4 BEDROOM VILLAS

SBUA; 2,433 Sq.Ft Private Terrace; 554.120 Sq.Ft

2nd Floor

**∧** N

## TYPE Y VILLA

1

ei i

A state of



Ground Floor

**∧** N