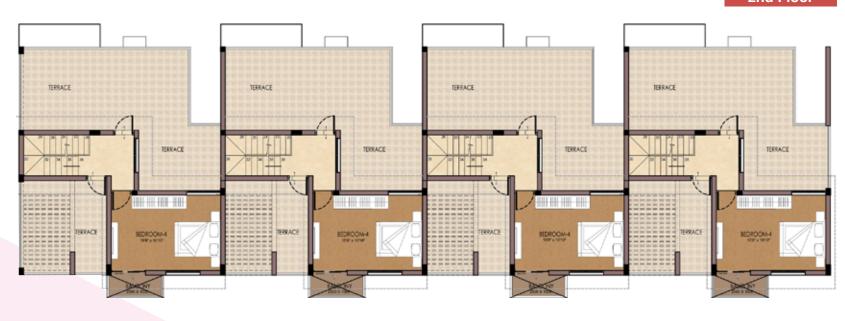

### 2nd Floor

## 4 BEDROOM VILLAS

SBUA; 2,433 Sq.Ft Private Terrace; 554.120 Sq.Ft

2nd Floor

**∧** N