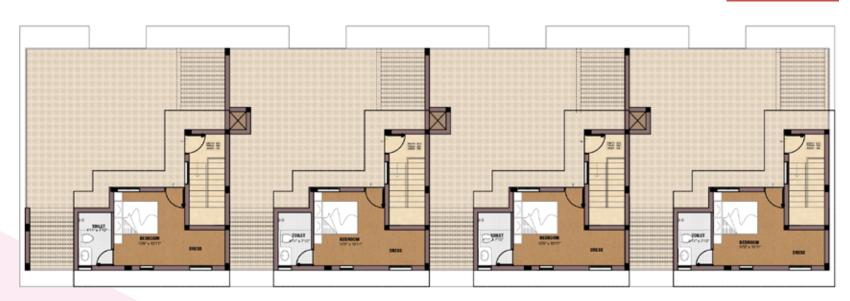

## **5 BEDROOM VILLAS**

SBUA; 2,479 Sq.Ft Private Terrace; 483.290 Sq.Ft

## TYPE X VILLA

**Ground Floor** 

1st Floor

## 4 BEDROOM VILLAS

SBUA; 2,433 Sq.Ft Private Terrace; 554.120 Sq.Ft

2nd Floor

**∧** N