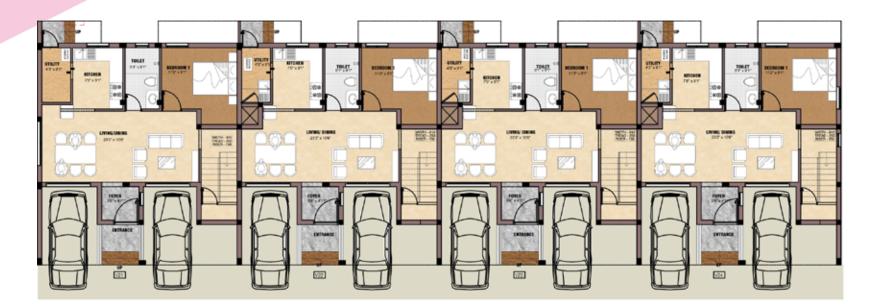

ng. Villas are available in 3 & 4 BHK configurations with each villa getting its own landscaped garden, apart from a host of other features like a plush master suite with walk-in wardrobes, central skylight, and open kitchen with bar/breakfast counter.







## 4 BEDROOM VILLAS

SBUA; 2,460 Sq.Ft Private Terrace; 472 Sq.Ft





**Ground Floor** 



## TYPE B VILLA



S 8F 9890

E E E E E E

THIFT



er ef ese

### 2 COVERED CAR PARKS | 2 LEVELS OF LIVING | \* PRIVATE TERRACE

1/25



### Ground Floor

TOILET



### 1st Floor



### **3 BEDROOM VILLAS** SBUA; 2,219 Sq.Ft Private Terrace; 290.510 Sq.Ft

### 2nd Floor

## TYPE D VILLA

STOR

2 KA

a free for

18595074Q



T

**4 BEDROOM VILLAS** 

## **Ground Floor**

1st Floor

1 TOILET 1111 1:75 1



## TYPE F VILLA



B

15 85 1000

¥X.



### **Ground Floor**

**∧** N



### 1st Floor



### 2nd Floor

## **5 BEDROOM VILLAS**

SBUA; 2,479 Sq.Ft Private Terrace; 483.290 Sq.Ft

## TYPE X VILLA





**Ground Floor** 



1st Floor



## 4 BEDROOM VILLAS

SBUA; 2,433 Sq.Ft Private Terrace; 554.120 Sq.Ft

2nd Floor

**∧** N

## TYPE Y VILLA

1

ei i

A state of



Ground Floor

**∧** N



1st Floor



2nd Floor





# SPACES THAT BRING PEOPLE TOGETHER.

The heart of a community lies in its common spaces. BBCL Stanburry's common spaces are embedded with amenities that bring people together. It is designed to encourage neighbour meet-ups, with enough quiet corners for the days you prefer some solitude.



Infinity pool Seniors' courtu

Party hall Children's play area

Games & recreation Fitness centre Landscaped aardens & pedestr