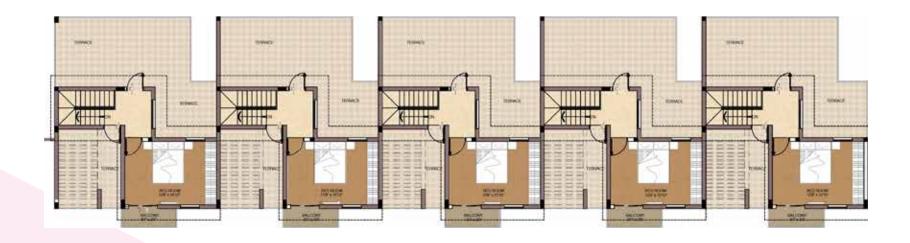

## 4 BEDROOM VILLAS

SBUA; 2,460 Sq.Ft Private Terrace; 472 Sq.Ft

**Ground Floor** 

### 2nd Floor