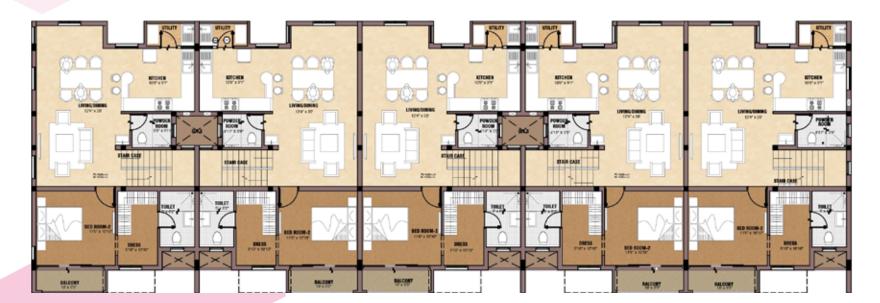

### 1st Floor

### 2nd Floor

## 4 BEDROOM VILLAS

SBUA; 2,433 Sq.Ft Private Terrace; 554.120 Sq.Ft

2nd Floor

**∧** N