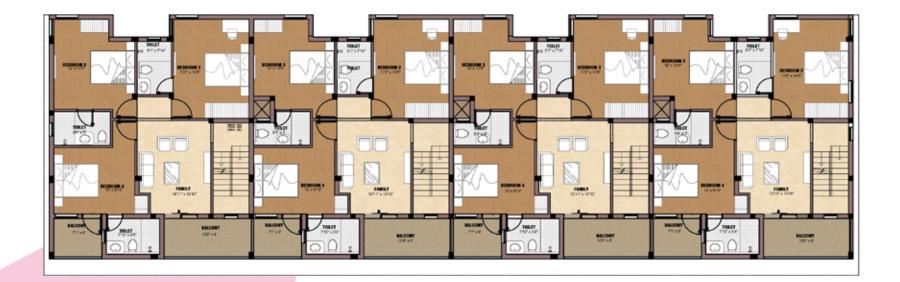

BHK configurations with each villa getting its own landscaped garden, apart from a host of other features like a plush master suite with walk-in wardrobes, central skylight, and open kitchen with bar/breakfast counter.







## 4 BEDROOM VILLAS

SBUA; 2,460 Sq.Ft Private Terrace; 472 Sq.Ft





**Ground Floor** 



## TYPE B VILLA



S 8F 9890

E E E E E E

THIFT



er ef ese

### 2 COVERED CAR PARKS | 2 LEVELS OF LIVING | \* PRIVATE TERRACE

1/25



### Ground Floor

TOILET



### 1st Floor



### **3 BEDROOM VILLAS** SBUA; 2,219 Sq.Ft Private Terrace; 290.510 Sq.Ft

### 2nd Floor

## TYPE D VILLA

STOR

2 KA

a free for

18595074Q



T

**4 BEDROOM VILLAS** 

## **Ground Floor**

1st Floor

1 TOILET 1111 1:75 1



## TYPE F VILLA



B

15 85 1000

¥X.



### **Ground Floor**

**∧** N



### 1st Floor



### 2nd Floor

## **5 BEDROOM VILLAS**

SBUA; 2,479 Sq.Ft Private Terrace; 483.290 Sq.Ft

## TYPE X VILLA





**Ground Floor** 



1st Floor



## 4 BEDROOM VILLAS

SBUA; 2,433 Sq.Ft Private Terrace; 554.120 Sq.Ft

2nd Floor

**∧** N

## TYPE Y VILLA

1

ei i

A state of



Ground Floor

**∧** N



1st Floor



2nd Floor





# SPACES THAT BRING PEOPLE TOGETHER.

The heart of a community lies in its common spaces. BBCL Stanburry's common spaces are embedded with amenities that bring people together. It is designed to encourage neighbour meet-ups, with enough quiet corners for the days you prefer some solitude.



Infinity pool Seniors' courtu

Party hall Children's play area

Games & recreation Fitness centre Landscaped aardens & pedestrian-friendly environmen





# UP