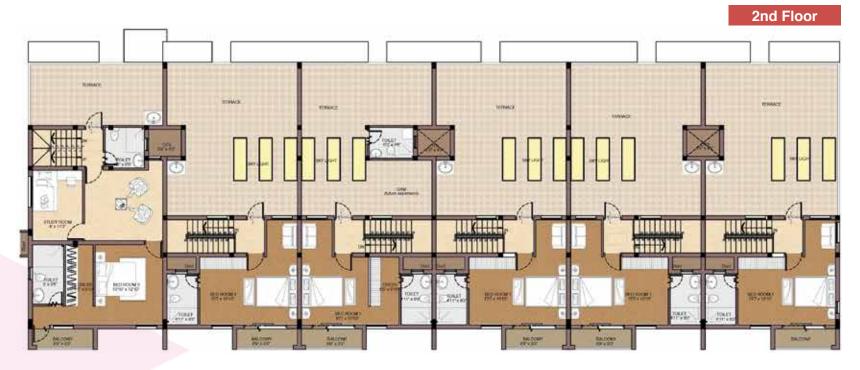

ll, which help lead a fine life. Where the various aspects of life are in synchronization, filled with harmony and peace in equal measure.

Welcome to BBCL Stanburry, a community of luxury boutique villas that offers the luxury of a villa and the convenience of an apartment. Set in the greens of Manapakkam, it's well-connected to the city centre.









# DESIGNED TO REDEFINE LIVING.

BBCL Stanburry houses 52 villas, each designed and developed to redefine villa living. Villas are available in 3 & 4 BHK configurations with each villa getting its own landscaped garden, apart from a host of other features like a plush master suite with walk-in wardrobes, central skylight, and open kitchen with bar/breakfast counter.







## 4 BEDROOM VILLAS

SBUA; 2,460 Sq.Ft Private Terrace; 472 Sq.Ft





**Ground Floor** 



## TYPE B VILLA



S 8F 9890

E E E E E E

THIFT



er ef ese

### 2 COVERED CAR PARKS | 2 LEVELS OF LIVING | \* PRIVATE TERRACE

1/25



### Ground Floor

TOILET



### 1st Floor



### **3 BEDROOM VILLAS** SBUA; 2,219 Sq.Ft Private Terrace; 290.510 Sq.Ft

### 2nd Floor

## TYPE D VILLA

STOR

2 KA

a free for

18595074Q



T

**4 BEDROOM VILLAS** 

## **Ground Floor**

1st Floor

1 TOILET 1111 1:75 1



## TYPE F VILLA



B

15 85 1000

¥X.



### **Ground Floor**

**∧** N



### 1st Floor



### 2nd Floor

## **5 BEDROOM VILLAS**

SBUA; 2,479 Sq.Ft Private Terrace; 483.290 Sq.Ft

## TYPE X VILLA





**Ground Floor** 



1st Floor



## 4 BEDROOM VILLAS

SBUA; 2,433 Sq.Ft Private Terrace; 554.120 Sq.Ft

2nd Floor

**∧** N

## TYPE Y VILLA

1

ei i

A state of