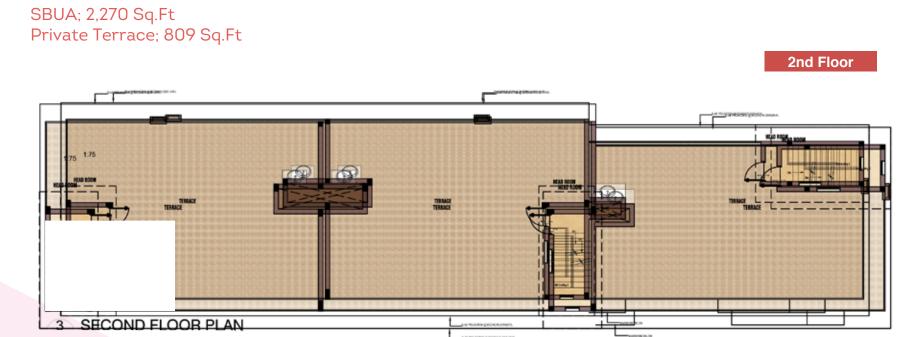

gned and developed to redefine villa living. Villas are available in 3 & 4 BHK configurations with each villa getting its own landscaped garden, apart from a host of other features like a plush master suite with walk-in wardrobes, central skylight, and open kitchen with bar/breakfast counter.







## 4 BEDROOM VILLAS

SBUA; 2,460 Sq.Ft Private Terrace; 472 Sq.Ft





**Ground Floor** 



## TYPE B VILLA



S 8F 9890

E E E E E E

THIFT



er ef ese

### 2 COVERED CAR PARKS | 2 LEVELS OF LIVING | \* PRIVATE TERRACE

1/25



### Ground Floor

TOILET



### 1st Floor



### **3 BEDROOM VILLAS** SBUA; 2,219 Sq.Ft Private Terrace; 290.510 Sq.Ft

### 2nd Floor

## TYPE D VILLA

STOR

2 KA

a free for

18595074Q



T

**4 BEDROOM VILLAS** 

## **Ground Floor**

1st Floor

1 TOILET 1111 1:75 1



## TYPE F VILLA



B

15 85 1000

¥X.



### **Ground Floor**

**∧** N



### 1st Floor



### 2nd Floor

## **5 BEDROOM VILLAS**

SBUA; 2,479 Sq.Ft Private Terrace; 483.290 Sq.Ft

## TYPE X VILLA





**Ground Floor** 



1st Floor



## 4 BEDROOM VILLAS

SBUA; 2,433 Sq.Ft Private Terrace; 554.120 Sq.Ft

2nd Floor

**∧** N

## TYPE Y VILLA

1

ei i

A state of



Ground Floor

**∧** N



1st Floor



2nd Floor





# SPACES THAT BRING PEOPLE TOGETHER.

The heart of a community lies in its common spaces. BBCL Stanburry's common spaces are embedded with amenities that bring people together. It is designed to encourage neighbour meet-ups, with enough quiet corners for the days you prefer some solitude.



Infinity pool Seniors' courtu

Party hall Children's play area

Games & recreation Fi