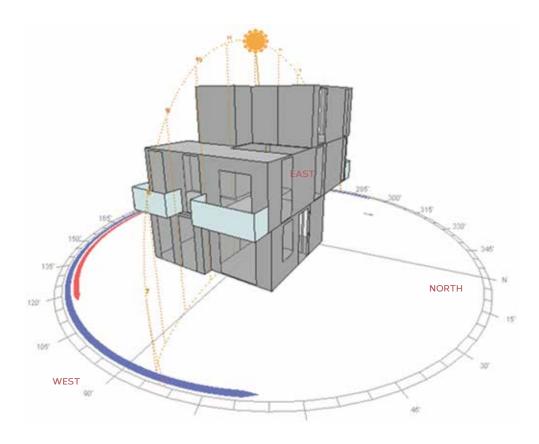

## LIGHTING IT THE NATURAL WAY

At BBCL Stanburry, using scientific sun path analysis, every villa is designed such that more than 75% of the area is naturally well-lit, which reduces the need for electricity during the day.