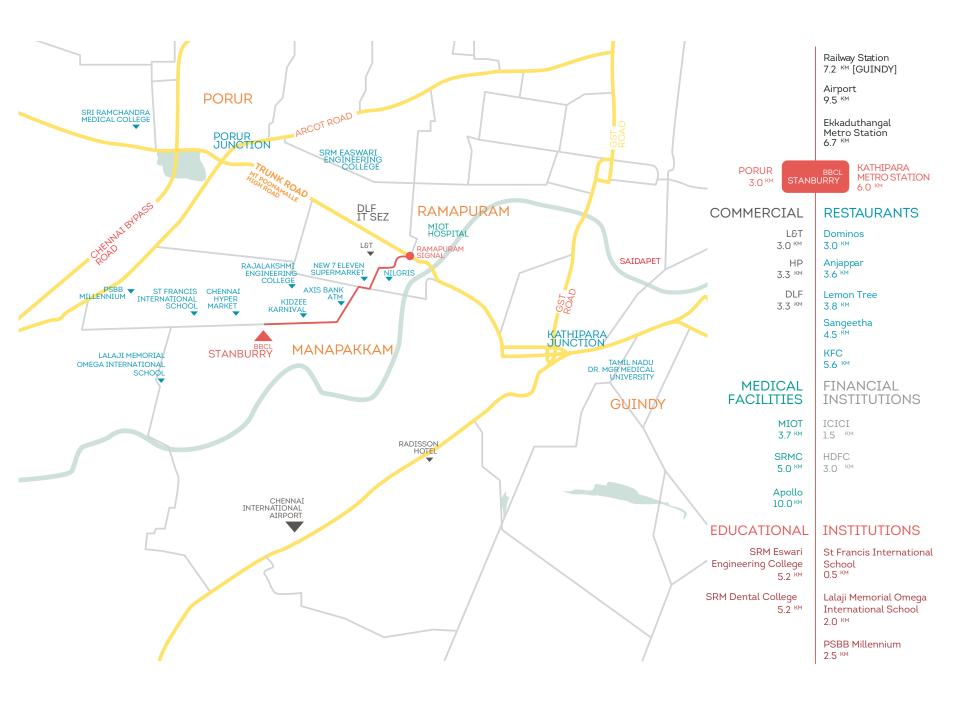

## STAY CONNECTED TO THE FINEST.

Manapakkam is a place that offers serene and peaceful living to its residents, while also being just a stone's throw away from IT and business parks.

#### PROXIMITY (APPROXIMATE):

DLF IT SEZ PARK - 3KM ADAYAR ANANDHA BHAVAN, PORUR - 3.8KM PALMSHORE RESTAURANT RAMAPURAM - 4.5KM THE LEGEND NEW SARAVANA STORES, PORUR - 4.6KM ST.THOMAS MOUNT SHRINE - 6KM ALANDUR METRO STATION - 7.3.KM GUINDY INDUSTRIAL ESTATE - 7.5KM GUINDY SPIC HOUSE - 8KM CHENNAI INTERNATIONAL AIRPORT (DOMESTIC & INTERNATIONAL) - 8.5KM FORUM VIJAYA MALL - 9KM GUINDY RAILWAY STATION - 10KM VADAPALANI MURUGAN TEMPLE - 11 KM GUINDY NATIONAL PARK - 11KM POONAMALEE - 11KM VELACHERRY PHEONIX MALL - 12KM KOYEMBEDU (CMBT) BUS TERMINUS - 12KM SKYWALK MALL AMJIKARAT - 15KM

#### NEAR BY SCHOOLS:

ST.FRANCIS INTERNATIONAL SCHOOL, KOLAPAKKAM - 0.5KM VELAMMAL BODHI CAMPUS CBSE SCHOOL, MUGHALIVAKKAM - 600M OMEGA INTERNATIONAL SCHOOL, KOLAPAKKAM - 1.5KM SRI CHAITANYA SCHOOL, MANAPAKKAM - 1.5KM LITTLE MILLENNIUM PLAY SCHOOL, MUGALIVAKKAM - 1.5KM PON VIDYASHRAM GROUP OF CBSE SCHOOLS - 2KM KIDZEE PORUR - 2KM NARAYANA E-TECHNO SCHOOL, MUGALIVAKKAM - 5KM SCHRAM ACADEMY, PORUR - 9.5KM PADMA SESHADHRI, NUNGAMBAKKAM - 13KM DAV PUBLIC SCHOOL, VELACHERRY - 14KM MAHARISHI SCHOOL OF EXCELLENCE, THIRUVERKADU - 14KM CHENNAT PUBLIC, SCHOOL ANNA NAGAR - 16KM

#### NEAR BY HOSPITALS

MIOT HOSPITAL, RAMAPURAM - 3.5KM VASAN ORTHO CARE CLINIC, RAMAPURAM - 4KM RAMACHANDRA HOSPITALS, PORUR - 5KM A.R.HOSIPTAL FOR DIABETES, GUINDY - 8KM VIJAYA HOSPITAL, VADAPALANI - 9KM ARAVIND EYE HOSPITAL, POONAMALEE - 9.5KM SIMS HOSPITALS, VADAPALANI - 10KM MMM HOSPITAL, MOGAPPAIR - 13KM

#### LOCATION ADVANTAGE:

This is a Luxury Villa Community which is set in the greens of Manapakkam, which is a Five-Minute Drive from DLF Business Park. Manapakkam is located between Ramapuram and Mugalivakkam in the North, Nandambakkam (part) and St. Thomas Mount in the East, Nandambakkam (Part) and Meenambakkam in the South and Kolapakkam in the West. It is completely surrounded by IT PARKS, Guindy Sidco Industrial Estate & Social Infrastructures. The Township is located near to Chennai Trade Centre in 4.5 Km, 3 km from Mount Poonamalee Road and is also well connected to the National Highway NH 48 through Poonamalee and also connecting GST ROAD via Guindy in 6Kms. All the Leading Multi-National Banks are situated within the proximity of 3-4KMS.

The location is a rapidly developing town in the Southern Suburb of Chennai, which is also accompanied by various Business activities in Guindy, Porur & Velachery. The affluence of High Standard Educational Institutions, Business Tech Parks & Specialized Hospitals makes the location unique for the Luxury Residential bourn.

### ROADWAYS:

BBCL STANBURRY is well connected by roads. It is 9 kilometers from Guindy and 5 km from Porur. Bus services operated by MTC connect Kundrathur, Porur, Saidapet, T.nagar, Velacherry, Poonamalee, Airport, Tambaram, Anna Nagar, Royapettah, Mylapore and Chennai Central.

#### RAILWAYS:

The nearest railway station is Guindy railway station which is 10Kms & Alandur metro station which is 7.5kms.

#### AIRWAYS:

The nearest airport is Chennai International Airport which is 8.5 Km