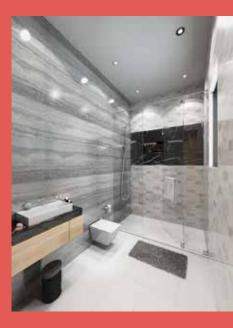

## TECHNICAL SPECIFICATIONS

| STRUCTURE                        | Ground + 2RCC framed structure designed for<br>Seismic resistance.                                                             | PAINTING   | Exterior: Stone cladding and low VOC weather shield emulsion paint.                                 |
|----------------------------------|--------------------------------------------------------------------------------------------------------------------------------|------------|-----------------------------------------------------------------------------------------------------|
|                                  | Walls with Solid blocks.                                                                                                       |            | Interior: Acrylic emulsion with low VOC (Asian paints).                                             |
|                                  | Anti-termite treatment under foundation the and along the external perimeter off the building.                                 |            | Common areas: Satin emulsion paint with low<br>VOC (Asian paints).                                  |
|                                  | Steel used - Fe500 TMT.                                                                                                        |            |                                                                                                     |
|                                  | Cement used - OPC/PPC53 grade, as                                                                                              | LANDSCAPES | Roads with walk-ways.                                                                               |
|                                  | recommended by the structural consultant.                                                                                      |            | External landscapes will be provided on roads and in the villas in available spaces.                |
|                                  |                                                                                                                                |            | ·                                                                                                   |
| FLOORING                         | FOYER<br>600mm x 600mm (Vitrified tile)                                                                                        | SECURITY   | Surveillance cameras in common areas.                                                               |
|                                  | LIVING/DINING/FAMILY                                                                                                           | SYSTEM     | Video door phone facility.                                                                          |
|                                  | 600x600mm (Vitrified tile)                                                                                                     |            | Wi-Fi, Internet, Telephone and DTH for each Villa.                                                  |
|                                  | KITCHEN<br>600mm x 600mm (Vitrified tile)                                                                                      | AMENITIES  | Senior citizen garden.                                                                              |
|                                  | BALCONY/SITOUT                                                                                                                 |            | Children play area.                                                                                 |
|                                  | Rustic ceramic tiles                                                                                                           |            | Indoor-play / games area                                                                            |
|                                  | MASTERBEDROOM                                                                                                                  |            | Party-hall.                                                                                         |
|                                  | Laminated wooden floor                                                                                                         |            | Restrooms for servants & drivers.                                                                   |
|                                  | OTHERBEDROOMS<br>600 x 600mm (Vitrified tile)                                                                                  | GREEN      | POWER BACK UP:                                                                                      |
|                                  | TOILETS                                                                                                                        | FEATURES   | Diesel Generator power back-up for common                                                           |
|                                  | Anti-skid ceramic floor tiles                                                                                                  |            | amenities (Pump, Streetlights, security-system,                                                     |
|                                  | CARPARKING<br>Grano flooring                                                                                                   |            | Treatment plant, Clubhouse, etc.,).                                                                 |
|                                  | of ano nooring                                                                                                                 |            | Diesel Generator power backup in villas - lights,<br>fans, 1.5KW refrigerator point, 1 TV point (of |
|                                  |                                                                                                                                |            | maximum 1.5KW in total).                                                                            |
| KITCHEN /<br>UTILITY /<br>TOILET | Provision for stand-alone RO system in the kitchen.<br>Granite counter top with Stainless-steel sinks with                     |            | Energy efficient building with optimum day-lighting                                                 |
|                                  | drain-board (Frankee or equivalent).                                                                                           |            | and ventilation.                                                                                    |
|                                  | Glazed ceramic tiles at 2ft height aboue the kitchen platform.                                                                 |            | Rain-water harvesting system.<br>Use of ultra-low flow and water efficient fixtures.                |
|                                  | Glazed ceramic tiles for 5ft in utility walls.                                                                                 |            | Use of eco-friendly building materials.                                                             |
|                                  | Glazed ceramic tiles for walls into inlets up to false<br>ceiling.                                                             |            | Land scaping with native species.                                                                   |
|                                  | Provision for washing machine in utility.                                                                                      |            |                                                                                                     |
|                                  |                                                                                                                                |            |                                                                                                     |
| JOINERY                          | DOORS                                                                                                                          |            |                                                                                                     |
|                                  | Main-door: Solid wood frames with a laminated<br>finish, solid flush door and both side laminated with<br>edge banding finish. |            |                                                                                                     |
|                                  | Bedroom-doors: Solid wood frames with laminate                                                                                 |            | $\bigcirc     \bigcirc$                                                                             |
|                                  | finish, solid flush door and both side laminate with<br>edge banding finish.                                                   |            |                                                                                                     |
|                                  | Toilet-doors: Solid wood frames with laminate<br>finish, solid flush door and both side laminate with                          |            | CONSULTANTS                                                                                         |
|                                  | edge banding finish.                                                                                                           |            | We work with a team of hand-picked consultants to ensure that                                       |
|                                  | Balcony: Anodized aluminium sliding-doors.<br>Locks: Yale                                                                      |            | every detail of the project is well crafted.                                                        |
|                                  |                                                                                                                                |            |                                                                                                     |
|                                  | WINDOWS                                                                                                                        |            | Architects                                                                                          |
|                                  | Anodized aluminium windows.                                                                                                    |            | Dave Ten Hoope - Netherlands                                                                        |
|                                  | VENTILATORS                                                                                                                    |            |                                                                                                     |
|                                  | Anodized aluminium Ventilators.                                                                                                |            |                                                                                                     |
| CEILING                          | Cursum falce coiling and convilsion multion finish                                                                             |            | Structural Consultant                                                                               |
| OLILINO                          | Gypsum false ceiling and acrylic emulsion finish.                                                                              |            | SOMADEV NAGESH                                                                                      |
| ELECTRICAL                       | Orbit make copper wiring.                                                                                                      |            | Structural Cossulting Engineera                                                                     |
|                                  | Modular plate switches (Legrand).                                                                                              |            |                                                                                                     |
|                                  | Automatic phase change-over, circuit-breakers,                                                                                 |            | Electrical Consultant                                                                               |
|                                  | switches (Legrandor equivalent).                                                                                               |            | DAL                                                                                                 |
|                                  |                                                                                                                                |            | TAT .                                                                                               |
| PLUMBING<br>& SANITARY           | ISI certified concealed CPVC lines for water supply<br>and UPVC sewer-lines.                                                   |            | DESKINS-                                                                                            |
| . at the rest of Ad              | Wall-mounted EWC (Roca).                                                                                                       |            | Plumbing Consultant                                                                                 |
|                                  | Wash basin (Roca).                                                                                                             |            |                                                                                                     |
|                                  | CP fittings (Roca).                                                                                                            |            | DITISM CONSULTANCY                                                                                  |
|                                  |                                                                                                                                |            |                                                                                                     |