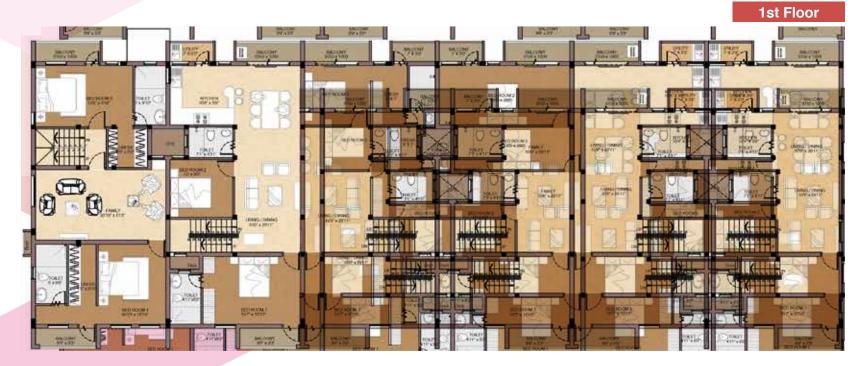

, which help lead a fine life. Where the various aspects of life are in synchronization, filled with harmony and peace in equal measure.

Welcome to BBCL Stanburry, a community of luxury boutique villas that offers the luxury of a villa and the convenience of an apartment. Set in the greens of Manapakkam, it's well-connected to the city centre.









# DESIGNED TO REDEFINE LIVING.

BBCL Stanburry houses 52 villas, each designed and developed to redefine villa living. Villas are available in 3 & 4 BHK configurations with each villa getting its own landscaped garden, apart from a host of other features like a plush master suite with walk-in wardrobes, central skylight, and open kitchen with bar/breakfast counter.







## 4 BEDROOM VILLAS

SBUA; 2,460 Sq.Ft Private Terrace; 472 Sq.Ft





**Ground Floor** 



## TYPE B VILLA



S 8F 9890

E E E E E E

THIFT



er ef ese

### 2 COVERED CAR PARKS | 2 LEVELS OF LIVING | \* PRIVATE TERRACE

1/25



### Ground Floor

TOILET



### 1st Floor



### **3 BEDROOM VILLAS** SBUA; 2,219 Sq.Ft Private Terrace; 290.510 Sq.Ft

### 2nd Floor

## TYPE D VILLA

STOR

2 KA

a free for

18595074Q



T

**4 BEDROOM VILLAS** 

## **Ground Floor**

1st Floor

1 TOILET 1111 1:75 1



## TYPE F VILLA



B

15 85 1000

¥X.



### **Ground Floor**

**∧** N



### 1st Floor



### 2nd Floor

## **5 BEDROOM VILLAS**

SBUA; 2,479 Sq.Ft Private Terrace; 483.290 Sq.Ft

## TYPE X VILLA





**Ground Floor** 



1st Floor



## 4 BEDROOM VILLAS

SBUA; 2,433 Sq.Ft Private Terrace; 554.120 Sq.Ft

2nd Floor

**∧** N

## TYPE Y VILLA

1

ei i

A state of



G