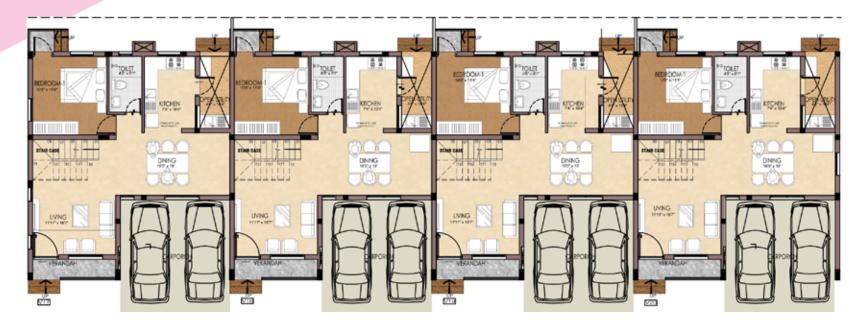

## **5 BEDROOM VILLAS**

SBUA; 2,479 Sq.Ft Private Terrace; 483.290 Sq.Ft

## TYPE X VILLA

**Ground Floor** 

1st Floor

## 4 BEDROOM VILLAS

SBUA; 2,433 Sq.Ft Private Terrace; 554.120 Sq.Ft

2nd Floor

**∧** N