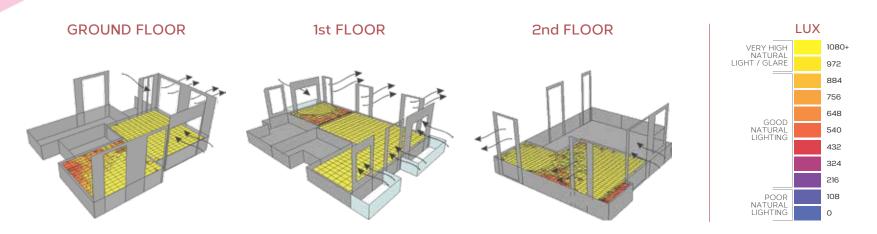

## LIGHTING IT THE NATURAL WAY

At BBCL Stanburry, using scientific sun path analysis, every villa is designed such that more than 75% of the area is naturally well-lit, which reduces the need for electricity during the day.

• Heat reflective roof insulation • External shades to reduce heat from direct solar radiation • Low e glass which minimizes heat ingress

108 lux in every home Windows for cross ventilation, reduced internal temperature, better indoor air quality. Every Stanburry villa is planned to let sunlight in, while keeping the heat out with heat reflective building materials and effective passive building design.