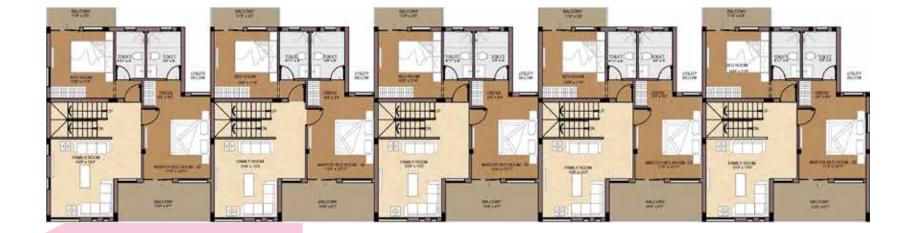

## TYPE B VILLA



S 8F 9890

E E E E E E

THIFT



er ef ese

### 2 COVERED CAR PARKS | 2 LEVELS OF LIVING | \* PRIVATE TERRACE

1/25



### Ground Floor

TOILET



### 1st Floor



### **3 BEDROOM VILLAS** SBUA; 2,219 Sq.Ft Private Terrace; 290.510 Sq.Ft

### 2nd Floor

## TYPE D VILLA

STOR

2 KA

a free for

18595074Q



T

**4 BEDROOM VILLAS** 

## **Ground Floor**

1st Floor

1 TOILET 1111 1:75 1



## TYPE F VILLA



B

15 85 1000

¥X.



### **Ground Floor**

**∧** N



### 1st Floor



### 2nd Floor

## **5 BEDROOM VILLAS**

SBUA; 2,479 Sq.Ft Private Terrace; 483.290 Sq.Ft

## TYPE X VILLA





**Ground Floor** 



1st Floor



## 4 BEDROOM VILLAS

SBUA; 2,433 Sq.Ft Private Terrace; 554.120 Sq.Ft

2nd Floor

**∧** N

## TYPE Y VILLA

1

ei i

A state of



Ground Floor

**∧** N



1st Floor



2nd Floor





# SPACES THAT BRING PEOPLE TOGETHER.

The heart of a community lies in its common spaces. BBCL Stanburry's common spaces are embedded with amenities that bring people together. It is designed to encourage neighbour meet-ups, with enough quiet corners for the days you prefer some solitude.



Infinity pool Seniors' courtu

Party hall Children's play area

Games & recreation Fitness centre Landscaped aardens & pedestrian-friendly environmen





# UPPING THE GREEN QUOTIENT IN EVERY ASPECT.

# MAKE GREEN CHOICES



🎸 Get an electric car BBCL Stanburry has enough well-located charging points

Ŋ Check your energy consumption

Individual water and energy meters help you keep track of your usage

Use the power of nature 🛛 🔅 Energy BBCL Stanburry is equipped with effi