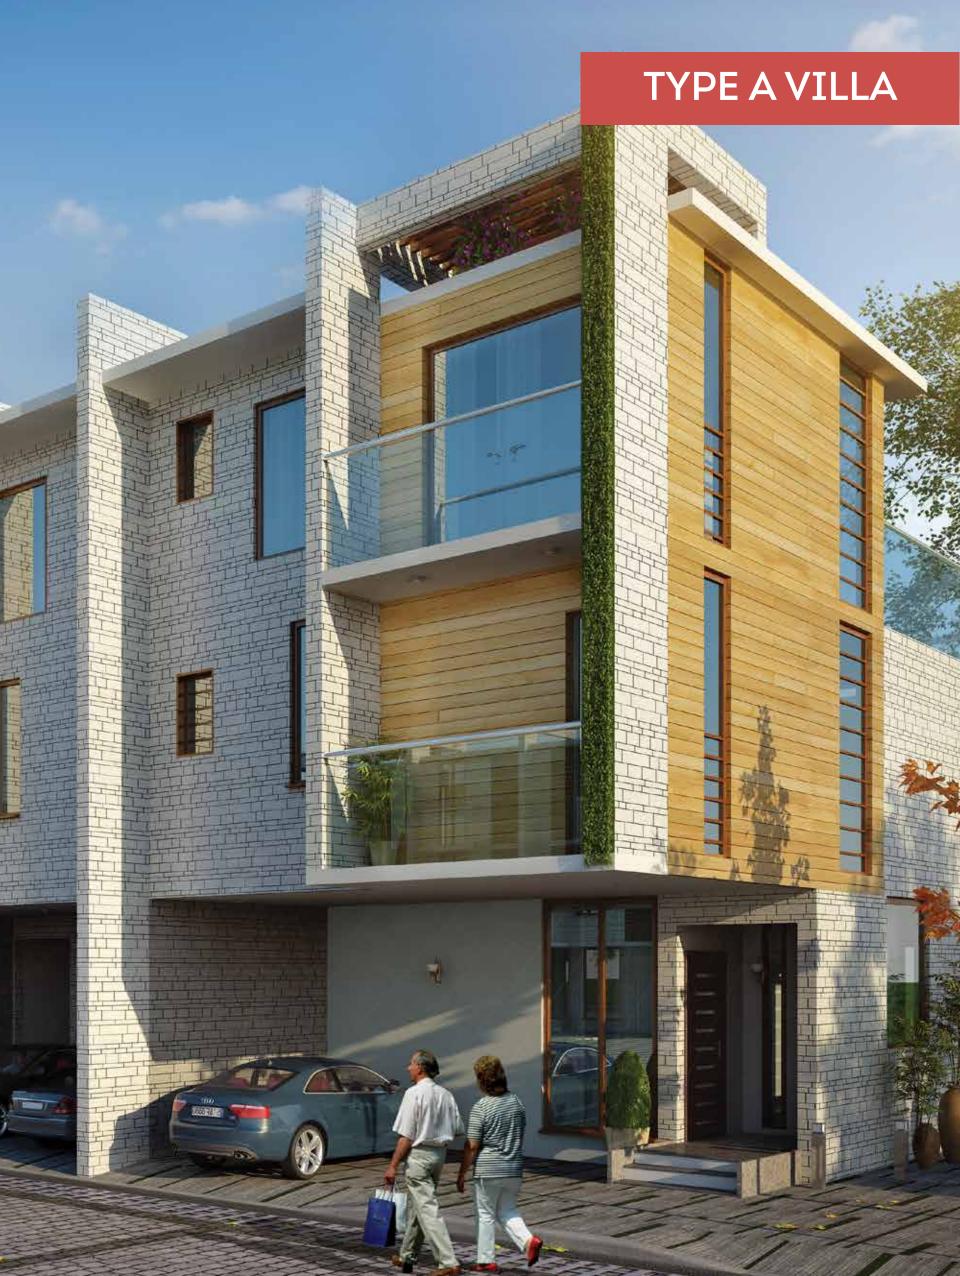

# DESIGNED TO REDEFINE LIVING.

BBCL Stanburry houses 52 villas, each designed and developed to redefine villa living. Villas are available in 3 & 4 BHK configurations with each villa getting its own landscaped garden, apart from a host of other features like a plush master suite with walk-in wardrobes, central skylight, and open kitchen with bar/breakfast counter.