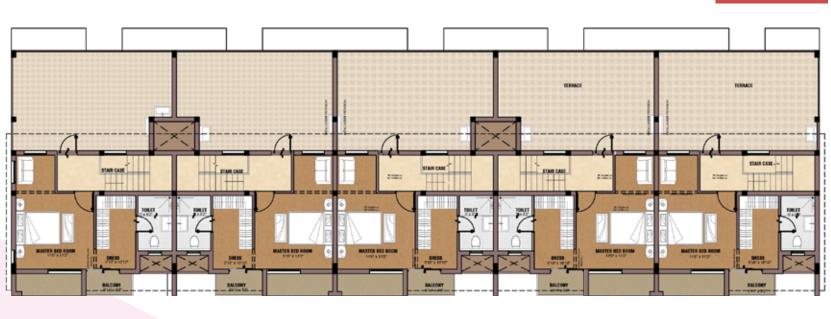

### 2nd Floor

## **5 BEDROOM VILLAS**

SBUA; 2,479 Sq.Ft Private Terrace; 483.290 Sq.Ft