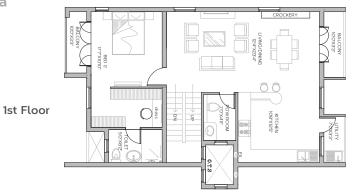

#### 4 Bedroom Villas 2,231 + 881\* Sq Ft 2,247 + 883\* Sq Ft 2,270 + 809\* Sq Ft

2 Covered Car Parks 2 Levels of Living Private Terrace\*

ÜÞ TOILET 4'11"X 8'2" KITCHEN 15'1" X 8'2" UTILITY 6'7" X 8'2" 666 BEDROOM 4 <u>4.90</u> [16'-1"\_ DINING 8'10" X 10'0" UP LIVING 10'0" X 13'1" 84 ENTRANCE