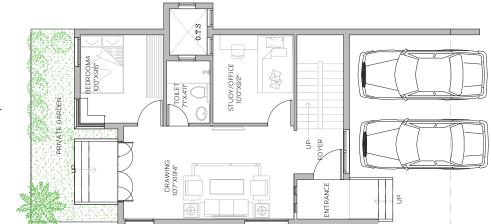

#### 3 Bedroom Villas 2,219 + 290\* Sq Ft 2,250 + 291\* Sq Ft 2,271 + 305\* Sq Ft

2 Covered Car Parks 2 Levels of Living Private Terrace\* Villa