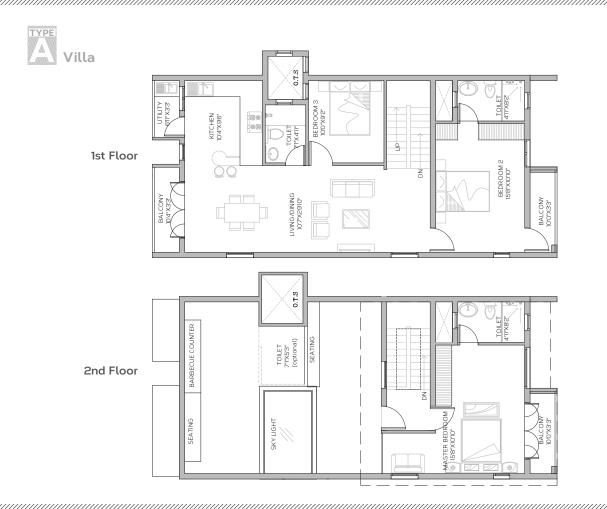

#### 3 Bedroom Villas 2,219 + 290\* Sq Ft 2,250 + 291\* Sq Ft 2,271 + 305\* Sq Ft

2 Covered Car Parks 2 Levels of Living Private Terrace\* Villa