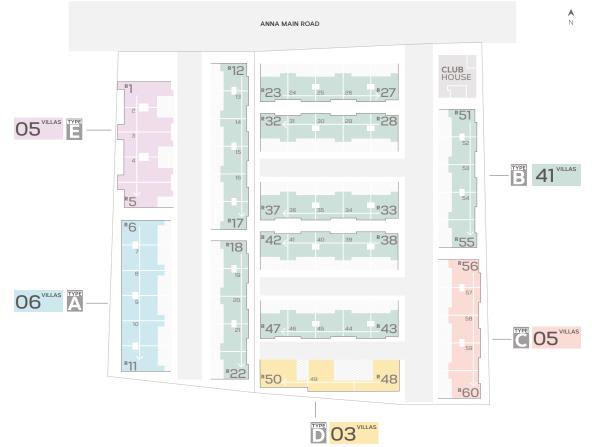

#### **Master Plan**

4 Bedroom Villas 2,460 + 473\* Sq Ft 2,498 + 478\* Sq Ft

2 Covered Car Parks 2 Levels of Living Private Terrace\*

**Ground Floor** 

A N

NAMES OF

Te Hain

GRODER

#### 3 Bedroom Villas 2,219 + 290\* Sq Ft 2,250 + 291\* Sq Ft 2,271 + 305\* Sq Ft

2 Covered Car Parks 2 Levels of Living Private Terrace\* Villa

#### 3 Bedroom Villas 2,354 + 365\* Sq Ft 2,390 + 369\* Sq Ft 2,412 + 384\* Sq Ft

2 Covered Car Parks 2 Levels of Living Private Terrace\*

#### 4 Bedroom Villas 2,231 + 881\* Sq Ft 2,247 + 883\* Sq Ft 2,270 + 809\* Sq Ft

2 Covered Car Parks 2 Levels of Living Private Terrace\*

ÜÞ TOILET 4'11"X 8'2" KITCHEN 15'1" X 8'2" UTILITY 6'7" X 8'2" 666 BEDROOM 4 <u>4.90</u> [16'-1"\_ DINING 8'10" X 10'0" UP LIVING 10'0" X 13'1" 84 ENTRANCE

#### 3 Bedroom Villas 2,157 + 630\* Sq Ft 2,218 + 662\* Sq Ft 2,282 + 635\* Sq Ft

2 Covered Car Parks 2 Levels of Living Private Terrace\*