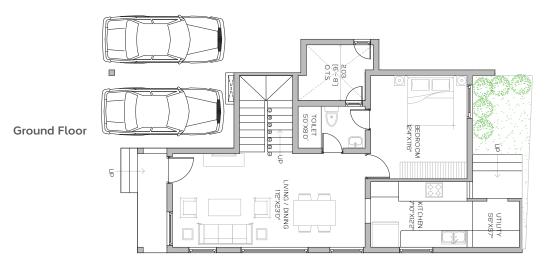

#### **Master Plan**

4 Bedroom Villas 2,460 + 473\* Sq Ft 2,498 + 478\* Sq Ft

2 Covered Car Parks 2 Levels of Living Private Terrace\*

**Ground Floor** 

A N

NAMES OF

Te Hain

GRODER

#### 4 Bedroom Villas 2,231 + 881\* Sq Ft 2,247 + 883\* Sq Ft 2,270 + 809\* Sq Ft

2 Covered Car Parks 2 Levels of Living Private Terrace\*

ÜÞ TOILET 4'11"X 8'2" KITCHEN 15'1" X 8'2" UTILITY 6'7" X 8'2" 666 BEDROOM 4 <u>4.90</u> [16'-1"\_ DINING 8'10" X 10'0" UP LIVING 10'0" X 13'1" 84 ENTRANCE