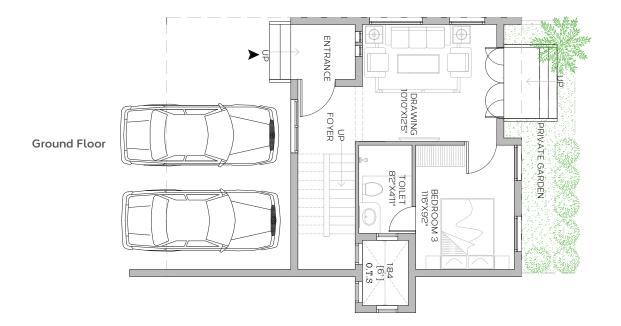

#### **Master Plan**

4 Bedroom Villas 2,460 + 473\* Sq Ft 2,498 + 478\* Sq Ft

2 Covered Car Parks 2 Levels of Living Private Terrace\*

**Ground Floor** 

A N

NAMES OF

Te Hain

GRODER