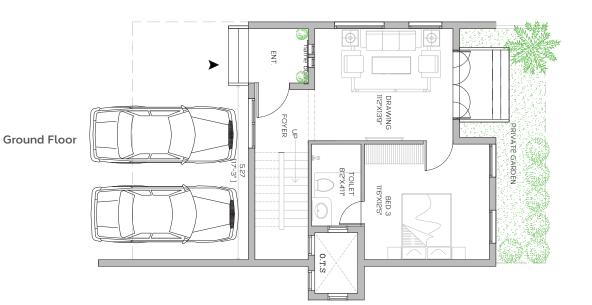

#### 3 Bedroom Villas 2,219 + 290\* Sq Ft 2,250 + 291\* Sq Ft 2,271 + 305\* Sq Ft

2 Covered Car Parks 2 Levels of Living Private Terrace\* Villa

#### 3 Bedroom Villas 2,354 + 365\* Sq Ft 2,390 + 369\* Sq Ft 2,412 + 384\* Sq Ft

2 Covered Car Parks 2 Levels of Living Private Terrace\*

#### 3 Bedroom Villas 2,157 + 630\* Sq Ft 2,218 + 662\* Sq Ft 2,282 + 635\* Sq Ft

2 Covered Car Parks 2 Levels of Living Private Terrace\*