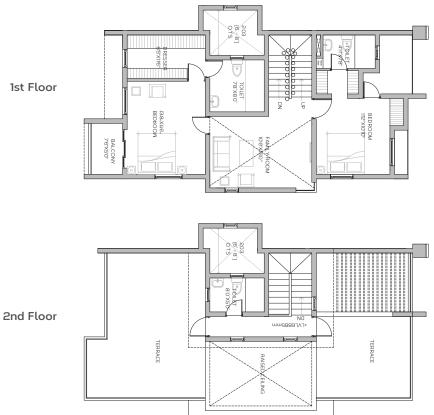

#### **Master Plan**

4 Bedroom Villas 2,460 + 473\* Sq Ft 2,498 + 478\* Sq Ft

2 Covered Car Parks 2 Levels of Living Private Terrace\*

**Ground Floor** 

A N

NAMES OF

Te Hain

GRODER

#### 4 Bedroom Villas 2,231 + 881\* Sq Ft 2,247 + 883\* Sq Ft 2,270 + 809\* Sq Ft

2 Covered Car Parks 2 Levels of Living Private Terrace\*

ÜÞ TOILET 4'11"X 8'2" KITCHEN 15'1" X 8'2" UTILITY 6'7" X 8'2" 666 BEDROOM 4 <u>4.90</u> [16'-1"\_ DINING 8'10" X 10'0" UP LIVING 10'0" X 13'1" 84 ENTRANCE