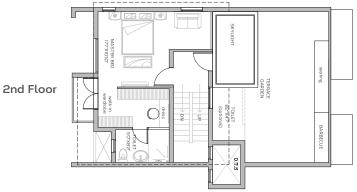

#### 4 Bedroom Villas 2,231 + 881\* Sq Ft 2,247 + 883\* Sq Ft 2,270 + 809\* Sq Ft

2 Covered Car Parks 2 Levels of Living Private Terrace\*

ÜÞ TOILET 4'11"X 8'2" KITCHEN 15'1" X 8'2" UTILITY 6'7" X 8'2" 666 BEDROOM 4 <u>4.90</u> [16'-1"\_ DINING 8'10" X 10'0" UP LIVING 10'0" X 13'1" 84 ENTRANCE