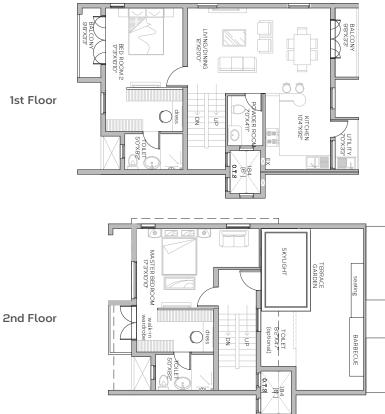

#### **Master Plan**

4 Bedroom Villas 2,460 + 473\* Sq Ft 2,498 + 478\* Sq Ft

2 Covered Car Parks 2 Levels of Living Private Terrace\*

**Ground Floor** 

A N

NAMES OF

Te Hain

GRODER