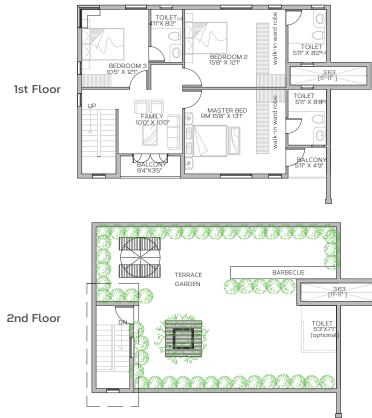

#### **Master Plan**

4 Bedroom Villas 2,460 + 473\* Sq Ft 2,498 + 478\* Sq Ft

2 Covered Car Parks 2 Levels of Living Private Terrace\*

**Ground Floor** 

A N

NAMES OF

Te Hain

GRODER